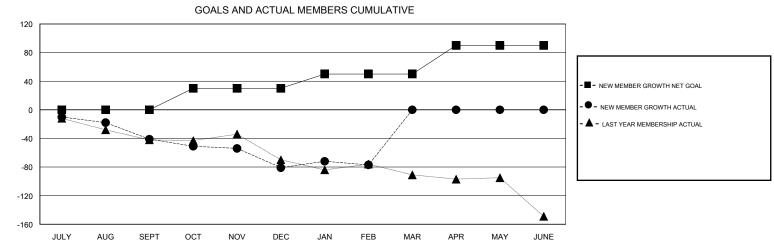

## **DENNIS STEVENSON LOCATION ALBERTA GMT CA** Clubs Members RESULTS FOR 2016-2017 RESULTS FOR 2016-2017 NEW CLUB GOAL NEW CLUBS DROPPED CLUBS NEW MEMBER GROWTH NEW MEMBER DROPPED QUARTER QUARTER NET GOAL (not reinstated GROWTH ACTUAL (not MEMBERS ACTUAL or transfers) reinstated or transfers) (including transfers) 0 0 0 21 62 JULY/AUG/SEPT JULY/AUG/SEPT 0 0 1 30 65 105 OCT/NOV/DEC OCT/NOV/DEC 0 0 20 49 45 JAN/FEB/MAR JAN/FEB/MAR 0 0

APR/MAY/JUNE

40

| DROPPED CLUBS: 3  DROPPED MEMBERS |           | 52 CLUBS OF 113 ADDED 1 OR MORE<br>NEW MEMBERS | GENDER DISTRIE  MALE  FEMALE      | 3UTION<br>1,450 (64.27%)<br>806 (35.73%) |     |
|-----------------------------------|-----------|------------------------------------------------|-----------------------------------|------------------------------------------|-----|
| DECEASED                          | 18        | CLICK HERE FOR CUMULATIVE MEMBERSHIP DATA      | TOTAL FAMILY UNIT MEMBERS         |                                          | 488 |
| CLUB CANCELLED OTHER              | 30<br>164 |                                                | FAMILY MEMBERS PAYING HALF 2 DUES |                                          | 251 |
| TOTAL                             | 212       |                                                |                                   |                                          |     |